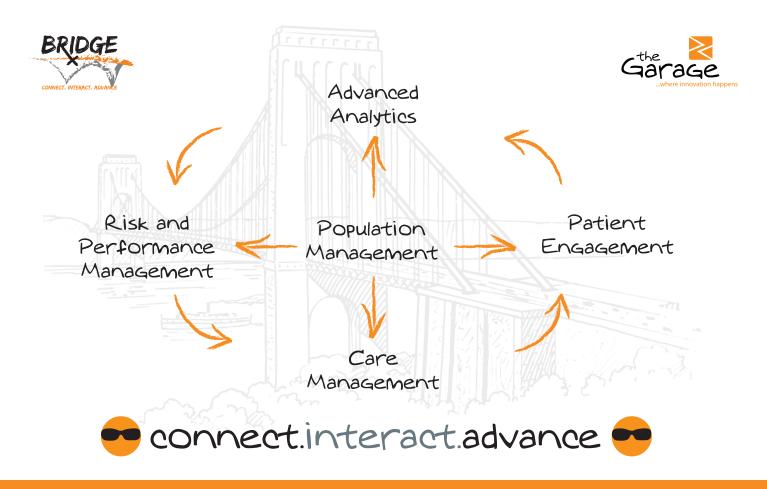

## What do we have to offer?

Industry's most comprehensive and most effective population heath management platform, Bridge, for value-based care.

- Advanced Analytics: Bridge's centralized data engine consolidates and normalizes to provide you a longitudinal experience with the most complex of data sets. Our data analysis methodologies span across the use of predictive modeling, machine learning algorithms, business process automation and other methods to analyze and tell a story with healthcare data information from a variety of data sources.
- Risk and Performance Management: A unique approach to full membership, cost, and performance dashboarding and suite of insights for all your contracted lines of business in a dynamic way. Key features include quality measures tracking and reporting, point-of-care tools for physicians, administrative reports covering KPIs and utilization metrics, clinical and disease pattern analysis, revenue optimization, coding gaps opportunities, and operational analytics.

- Patient Engagement: Digital front door for patients that allow your population to not only engage with traditional needs of records, care team conversation, appointment and medication reminders, but also offer incentive mechanisms to drive motivation for positive behavior and a truly rewarding experience.
- Care Management: A comprehensive end-to-end patient centric care management solution that allows for stratification of patient data, care plan creation, health risk assessments, management, tracking, and overall proactive focus on at risk patients.